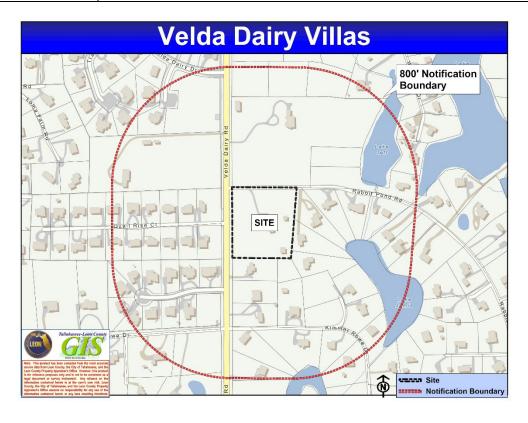

| website. |                      |                                                                                            |
|----------|----------------------|--------------------------------------------------------------------------------------------|
| NO.1     | Project Name:        | Velda Dairy Villas Type "B" Site and Development Plan (CPA Track)                          |
|          | Project ID#:         | LSP24002                                                                                   |
|          | Applicant:           | Hutton and Manuele Properties LLC                                                          |
|          | Agent:               | Eddie Bass, PE   Southeastern Consulting Services, LLC                                     |
|          | Parcel ID#s:         | 14-23-20-602-000-0                                                                         |
|          | Location:            | Velda Dairy Road, South of Rabbit Pond Road                                                |
|          | Project Description: | Single Family Detached Subdivision (10 lots)                                               |
|          | Project Coordinator: | Weldon Richardson, Senior Planner Email: richardsonwe@leoncountyfl.gov Phone: 850-606-1357 |