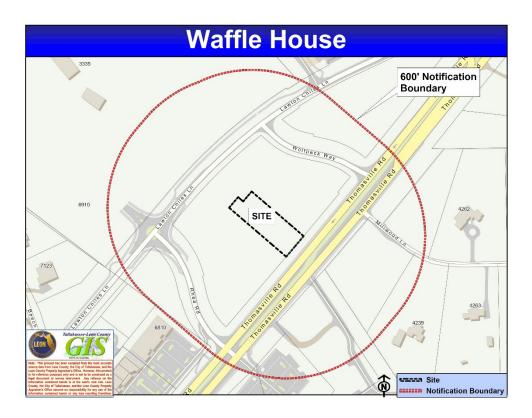

# Continued from March 19, 2025, Meeting

| NO.2 | Project Name:        | Waffle House Type "A" Site and Development Plan (FDPA Track)                                                                                           |
|------|----------------------|--------------------------------------------------------------------------------------------------------------------------------------------------------|
|      | Project ID#:         | LSP25001                                                                                                                                               |
|      | Applicant:           | Erik Haeffs                                                                                                                                            |
|      | Agent:               | Erik Haeffs   Waffle House                                                                                                                             |
|      | Parcel ID#s:         | 14-15-20-003-002-0                                                                                                                                     |
|      | Location:            | Thomasville Road approx 375 ft north of Rhea Rd. and 300 ft south of Wolfpack Way                                                                      |
|      | Project Description: | Restaurant (1,913 SF), associated parking, and infrastructure                                                                                          |
|      | Project Coordinator: | Ana Richmond, Development Services Administrator Email: <a href="mailto:richmonda@leoncountyfl.gov">richmonda@leoncountyfl.gov</a> Phone: 850-606-1321 |