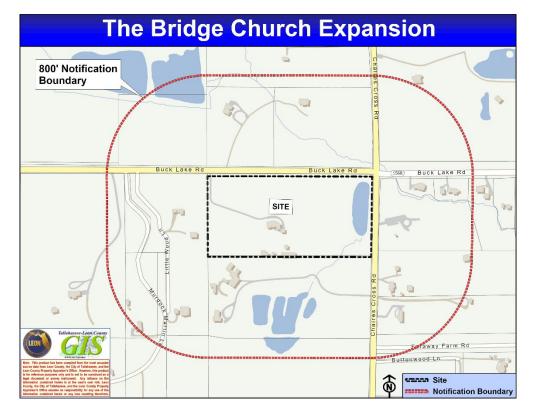

# **New Business:**

| NO. 3 | Project Name:        | The Bridge Church Expansion Type "B" Site and Development Plan (FDPA Track)                                              |
|-------|----------------------|--------------------------------------------------------------------------------------------------------------------------|
|       | Project ID#:         | LSP25015                                                                                                                 |
|       | Applicant:           | The Bridge Church Tallahassee Inc.                                                                                       |
|       | Agent:               | Sean Marston, P.E.   Urban Catalyst Consultants, Inc.                                                                    |
|       | Parcel ID#s:         | 12-28-20-026-000-0                                                                                                       |
|       | Location:            | 8915 Buck Lake Road                                                                                                      |
|       | Project Description: | Worship Center, an Education Center, and a Fellowship Hall (28,800 square feet total)                                    |
|       | Project Coordinator: | Nathan Kusel, Principal Planner, Development Services Division<br>Email: KuselNA@leoncountyfl.gov<br>Phone: 850-606-1361 |